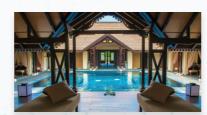

### SOSPA AND SOFIT

- 1000m<sup>2</sup> Asian sanctuary
- Sauna and Hammam free of charge, with prior reservation
- Cinq Mondes products, Decléor and René Furterer
- Relaxation patio with heated pool
- 10 cabins including 8 singles and 2 doubles
- Free access to SoFIT
- 'Spa by Night' experience; A new way of living an exceptional evening by starting with a spa treatment, followed by dinner in the privatised spa