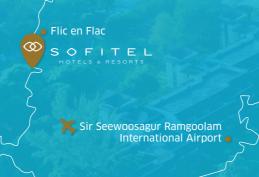

## LOCATION

- On the west coast
- Ramgoolam International Airport
- 35 minutes from Port Louis Flic en Flac village